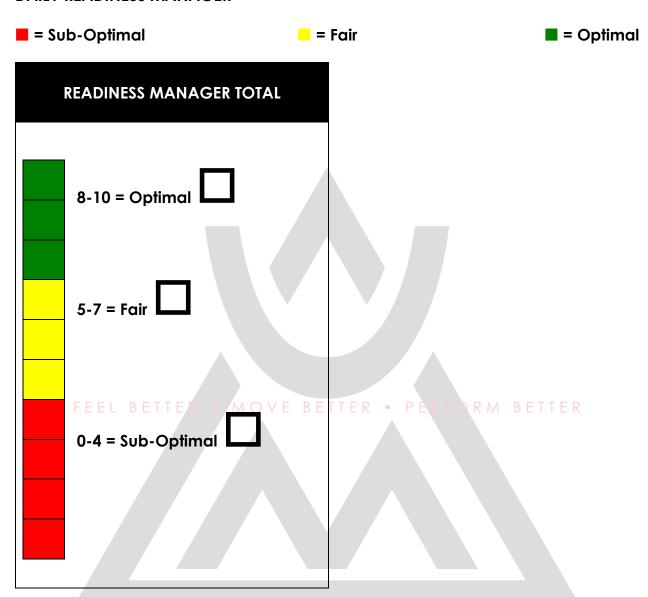

## **DAILY READINESS MANAGER**

Athlete Name:

**DIRECTIONS:** Use this form with the Daily Readiness Manager, by plotting the totals in the appropriate rows.

www.UpRightMovement.com/resources/regeneration-guidelines