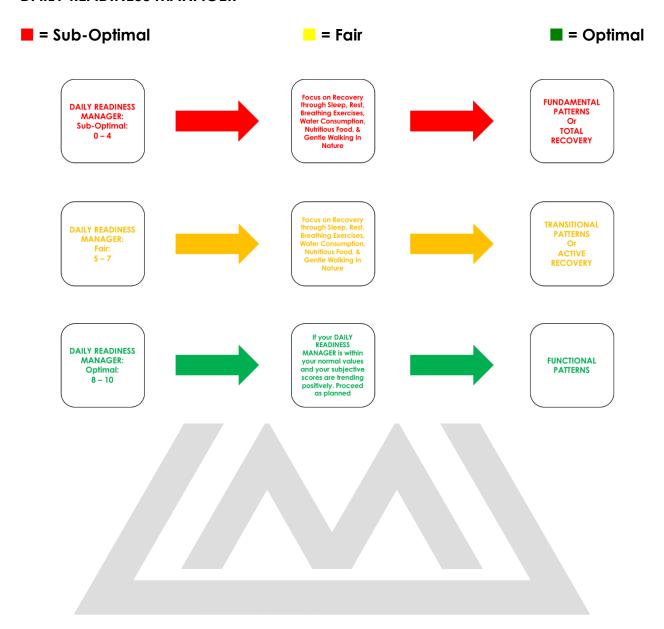

## **DAILY READINESS MANAGER**

Athlete Name:

**DIRECTIONS:** Use this form with the Daily Readiness Manager, by plotting the totals in the appropriate rows.

www.UpRightMovement.com/resources/regeneration-guidelines